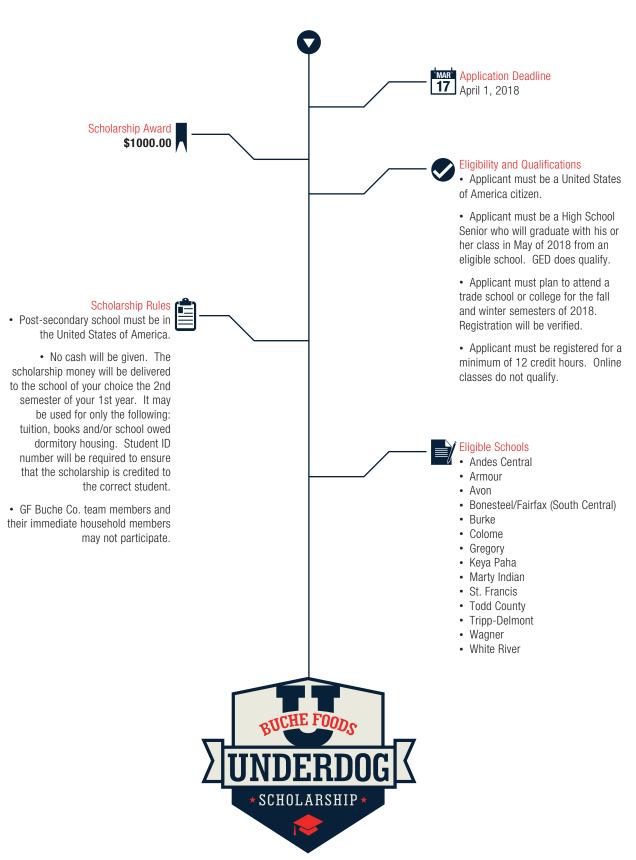

#### $\star$ One \$1,000 scholarship is being offered from each Buche Foods Store. $\star$

Submit application and required information to Michal@gfbucheco.com

or mail to GF Buche Co Attn: Michal, 102 South Main Avenue, Wagner, SD, 57380 by April 1, 2018.

Please see scholarship qualifications, rules and eligible schools on following page.

# "UNDERDOG" SCHOLARSHIP INFORMATION